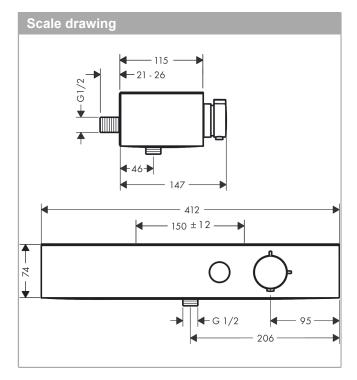

#### product features

- the volume control regulates up to 30% of the water flow
- · 1 function
- · temperature and volume control
- · centre distance: 150 ± 12 mm
- · CoolContact thermostat: Prevents the housing from heating up, making showering even safer
- · maximum flow rate at 3 bar: 16,7 l/min
- safety lock at 40 °C
- · temperature limitation adjustable
- · with isolated water conduction
- · non-return valve
- · with silencer
- · suitable for continous flow water heaters
- · material handles: plastic
- · shelf made of plastic
- · shelf finish: Matt Black
- · connection type: G <sup>1</sup>/<sub>2</sub>
- · dirt filter included
- · Thermostat is delivered with button hand shower