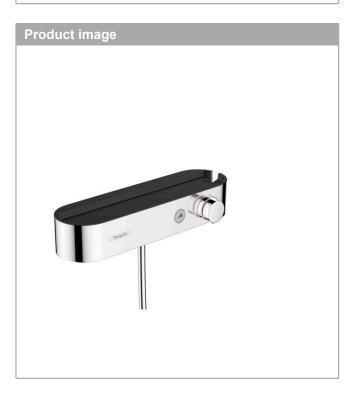

#### ShowerTablet Select Shower thermostat 400 for exposed installation Surfaces: Chrome Article Number: 24360000

#### product features

- the volume control regulates up to 30% of the water flow
- · 1 function
- · temperature and volume control
- · centre distance: 150 ± 12 mm
- · CoolContact thermostat: Prevents the housing from heating up, making showering even safer
- · maximum flow rate at 3 bar: 16,7 l/min
- safety lock at 40 °C
- · temperature limitation adjustable
- · with isolated water conduction
- · non-return valve
- · with silencer
- · suitable for continous flow water heaters
- · material handles: plastic
- · shelf made of plastic
- · shelf finish: Matt Black
- · connection type: G <sup>1</sup>/<sub>2</sub>
- · dirt filter included
- · Thermostat is delivered with button hand shower